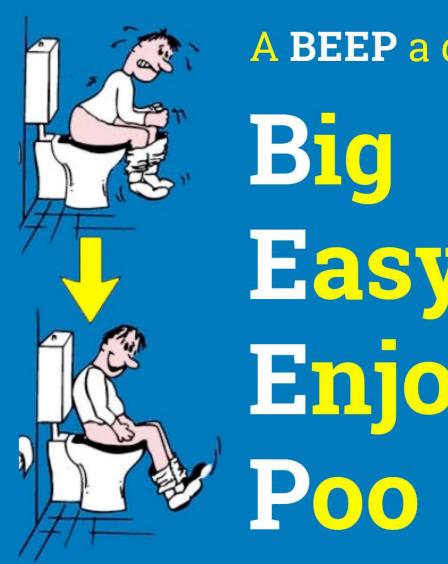

#### a slide from my old days

A BEEP a day keeps the Doctor away...

B19
Easy
Enjoyable