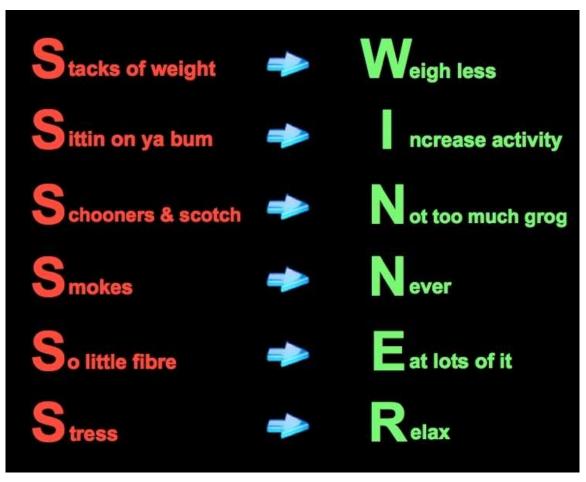

### Stress

Go through the questionnaire Get relevant resources

### Time outs each day

Physical activity

Recreation activities and hobbies

Meditation, Tai Chi, yoga or a massage

? due for a holiday

Limit coffee and alcohol and don't smoke

Professional help if need

Mental health

### Additional resources:

Stress Rating Questionnaire

Better Health Channel - Stress

Help Guide Organisation – Stress Symptoms Cause and Effect

add code here & visit

www.robedwards.co/olives

The link is available for a limited period after the event. But once accessed you have indefinite access to the workshop, videos, charts and other resources.